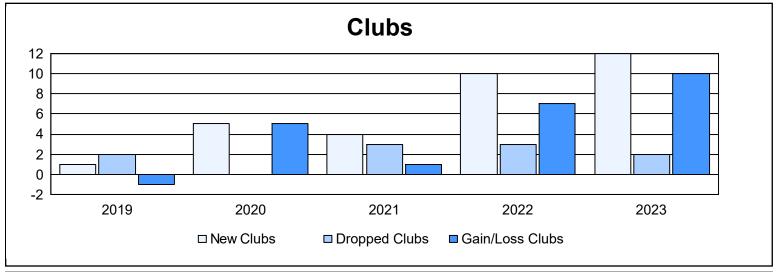

District 317 F

As of June 2023 Cumulative

| Year      | New<br>Clubs | Dropped<br>Clubs | Gain/<br>Loss<br>Clubs | New<br>Members | Charter<br>Members | Reinstate<br>Members | Transfer<br>Members | Total<br>Member<br>Added | Total<br>Members<br>Dropped | Gain/<br>Loss<br>Members |
|-----------|--------------|------------------|------------------------|----------------|--------------------|----------------------|---------------------|--------------------------|-----------------------------|--------------------------|
| 2018-2019 | 1            | 2                | -1                     | 199            | 29                 | 9                    | 2                   | 239                      | 246                         | -7                       |
| 2019-2020 | 5            | 0                | 5                      | 188            | 133                | 11                   | 8                   | 340                      | 351                         | -11                      |
| 2020-2021 | 4            | 3                | 1                      | 220            | 116                | 12                   | 9                   | 357                      | 339                         | 18                       |
| 2021-2022 | 10           | 3                | 7                      | 350            | 276                | 23                   | 5                   | 654                      | 327                         | 327                      |
| 2022-2023 | 12           | 2                | 10                     | 218            | 269                | 10                   | 1                   | 498                      | 359                         | 139                      |
| Average   | 6            | 2                | 4                      | 235            | 165                | 13                   | 5                   | 418                      | 324                         | 93                       |