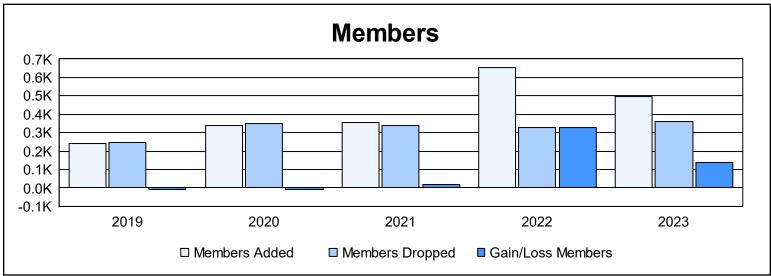

District 317 F

As of June 2023 Cumulative

| Year      | New<br>Clubs | Dropped<br>Clubs | Gain/<br>Loss<br>Clubs | New<br>Members | Charter<br>Members | Reinstate<br>Members | Transfer<br>Members | Total<br>Member<br>Added | Total<br>Members<br>Dropped | Gain/<br>Loss<br>Members |
|-----------|--------------|------------------|------------------------|----------------|--------------------|----------------------|---------------------|--------------------------|-----------------------------|--------------------------|
| 2018-2019 | 1            | 2                | -1                     | 199            | 29                 | 9                    | 2                   | 239                      | 246                         | -7                       |
| 2019-2020 | 5            | 0                | 5                      | 188            | 133                | 11                   | 8                   | 340                      | 351                         | -11                      |
| 2020-2021 | 4            | 3                | 1                      | 220            | 116                | 12                   | 9                   | 357                      | 339                         | 18                       |
| 2021-2022 | 10           | 3                | 7                      | 350            | 276                | 23                   | 5                   | 654                      | 327                         | 327                      |
| 2022-2023 | 12           | 2                | 10                     | 218            | 269                | 10                   | 1                   | 498                      | 359                         | 139                      |
| Average   | 6            | 2                | 4                      | 235            | 165                | 13                   | 5                   | 418                      | 324                         | 93                       |